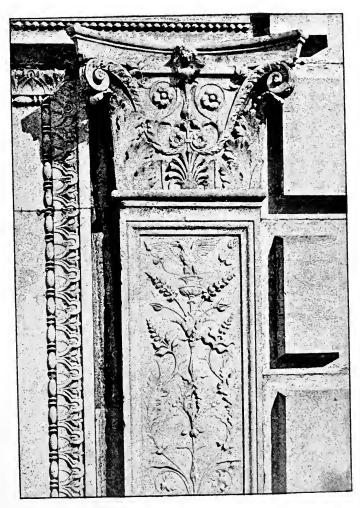

CAP FROM THE PALAZZO GONDI FLORENCE.

PLATE 21,

TECH DLOGY HIVE JRAL REVIEW.

CAPITAL FROM COURTYARD OF PALAZZO RICCARDI, FLÖRENCE.

PLATE 22.

.ECHR ( . A AF H .Fc) - St. REVIEW.

CAP OF PIER, TOP OF GIANT'S STAIRCASE, DUCAL PALACE, VENICE.